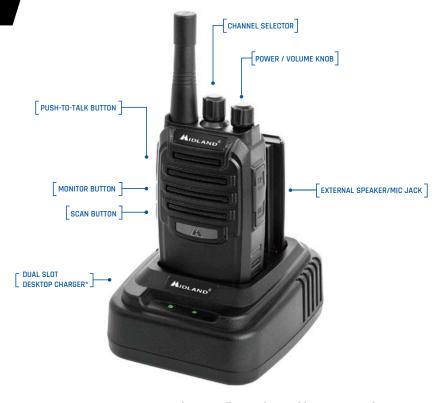

## **PRODUCT FEATURES**

- 16 Business Channels
- 56 Business Specific Frequencies
- 142 Privacy Codes
- Monitor Function
- · Scan Function
- Voice Prompted Battery Alert
- · Channel Selection
- External Speaker Jack
- Charges Your Radio's Battery plus an Additional Battery
- · Rechargeable Li-Ion Battery
- Compatible with Other UHF Business Band Radios
- · Easy PC Programmable
- Limited One Year Warranty

**WHAT'S IN THE BOX:** Business Radio • Rechargeable Battery Pack Belt Clip • Desktop Charger • AC Wall Adapter • Owner's Manual.

\* The listed ranges are based on field testing and may vary with your operating conditions